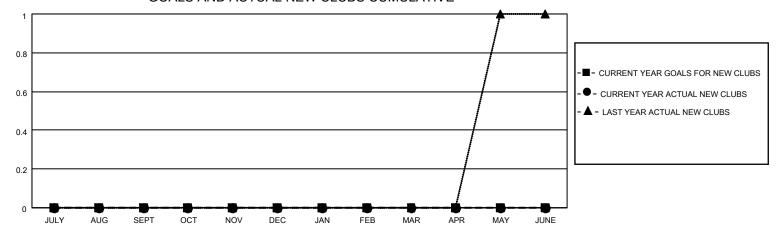

## GOALS AND ACTUAL NEW CLUBS CUMULATIVE

## MONTHLY MEMBERSHIP PROGRESS REPORT

LOCATION POLAND District 121 Results as of: 1/31/2022

| Clubs RESULTS FOR 2021-2022 |   |   |   | Members  RESULTS FOR 2021-2022 |   |   |     |
|-----------------------------|---|---|---|--------------------------------|---|---|-----|
|                             |   |   |   |                                |   |   |     |
| JULY/AUG/SEPT               | 0 | 0 | 0 | JULY/AUG/SEPT                  | 1 | 1 | 12  |
| OCT/NOV/DEC                 | 0 | 0 | 8 | OCT/NOV/DEC                    | 0 | 3 | 117 |
| JAN/FEB/MAR                 | 0 | 0 | 0 | JAN/FEB/MAR                    | 0 | 0 | 10  |
| APR/MAY/JUNE                | 0 | 0 | 0 | APR/MAY/JUNE                   | 0 | 0 | 0   |