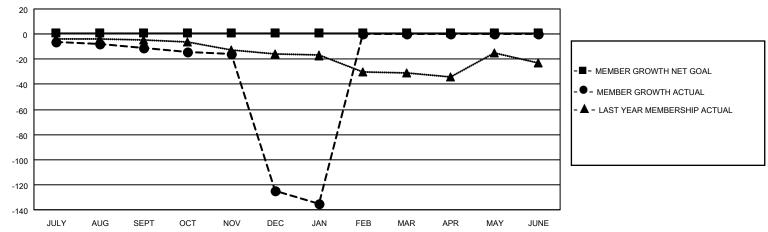

## GOALS AND ACTUAL MEMBERS CUMULATIVE

| DROPPED CLUBS: 8 |     | 2 CLUBS OF 54 ADDED 1 OR<br>MORE NEW MEMBERS | GENDER DISTRIBUTION                |              |  |
|------------------|-----|----------------------------------------------|------------------------------------|--------------|--|
|                  |     | MORE NEW MEMBERS                             | MALE                               | 483 (56.82%) |  |
|                  |     |                                              | FEMALE                             | 367 (43.18%) |  |
| DROPPED MEMBERS  |     |                                              | NON BINARY                         | 0 (0.00%)    |  |
|                  |     |                                              | PREFER NOT TO ANSWER               | 0 (0.00%)    |  |
| DECEASED         | 4   |                                              |                                    |              |  |
| CLUB CANCELLED   | 105 | CLICK HERE FOR CUMULATIVE                    | TOTAL FAMILY UNIT MEMBERS          | 65           |  |
| OTHER            | 30  | MEMBERSHIP DATA                              |                                    |              |  |
| TOTAL            | 139 |                                              | FAMILY MEMBERS PAYING HALF DUES 33 |              |  |
|                  |     |                                              |                                    |              |  |

## MONTHLY MEMBERSHIP PROGRESS REPORT

LOCATION POLAND District 121 Results as of: 1/31/2022

| Clubs RESULTS FOR 2021-2022 |   |   |   | Members  RESULTS FOR 2021-2022 |   |   |     |
|-----------------------------|---|---|---|--------------------------------|---|---|-----|
|                             |   |   |   |                                |   |   |     |
| JULY/AUG/SEPT               | 0 | 0 | 0 | JULY/AUG/SEPT                  | 1 | 1 | 12  |
| OCT/NOV/DEC                 | 0 | 0 | 8 | OCT/NOV/DEC                    | 0 | 3 | 117 |
| JAN/FEB/MAR                 | 0 | 0 | 0 | JAN/FEB/MAR                    | 0 | 0 | 10  |
| APR/MAY/JUNE                | 0 | 0 | 0 | APR/MAY/JUNE                   | 0 | 0 | 0   |